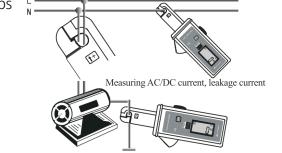

## **AC/DC Leakage Clamp Meter | 258**

4+

Complies to: IEC1010-1 IEC1010-2-032

258A is designed for on-line measurement of DC/AC leakage current adopting latest CT and digital integration technology. It is a 10000-count auto range clamp meter, with a slender clamp design to allow use in places with concentrated cable, such as high speed rail system, electric power metering, automotive circuits.