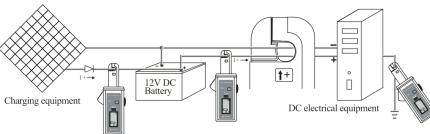

## **AC/DC Leakage Clamp Meter | 258**

4+

Complies to: IEC1010-1 IEC1010-2-032

258A is designed for on-line measurement of DC/AC leakage current adopting latest CT and digital integration technology. It is a 10000-count auto range clamp meter, with a slender clamp design to allow use in places with concentrated cable, such as high speed rail system, electric power metering, automotive circuits.